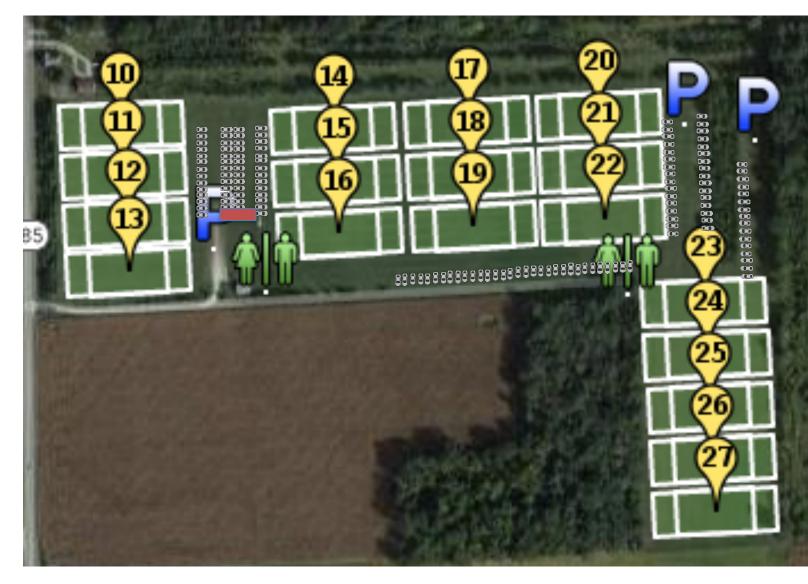

## Club Sectionals Parking Plan

Camping is allowed at the fields. Please camp around the concrete tee pads to allow for ample room to park.

On Saturday, the women and mixed are up front, while the men's division is in the back. You should be able to park on the grass.

Mixed Division, make 3 rows in the grass by fields 10-15.

Men's Division, park in the back. Make sure you pull in facing the trees and the fields.

**Drive Slowly down the lane.** 

On Sunday, the fields are reversed with the Men's Division at the front and the mixed in the back.