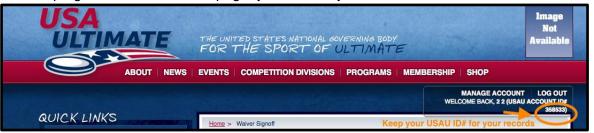

8. In the top right corner of the next page, you will see your name and USAU Account ID number displayed.

9. Read the <u>USA Ultimate Waiver and Release of Liability</u>, using the internal scroll to read the full waiver, click the **checkbox** verifying your account, and then click the **Agree & Submit** button.