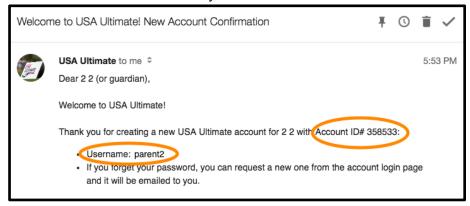

10. Shortly thereafter, you should receive an email confirming your account information, including your Account ID# and username. Save these for your records.

11. Log in at any time using your username and password at https://play.usaultimate.org/members/ .