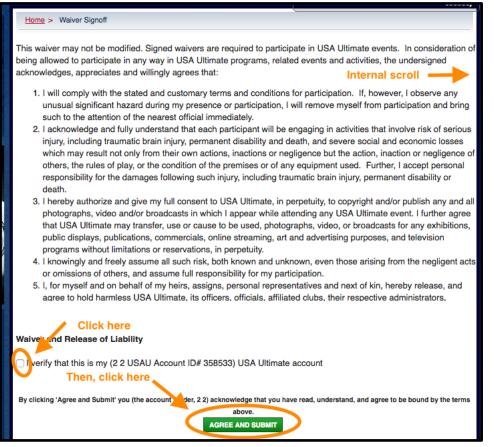

8. In the top right corner of the next page, you will see your name and USAU Account ID number displayed.

9. Read the <u>USA Ultimate Waiver and Release of Liability</u>, using the internal scroll to read the full waiver, click the **checkbox** verifying your account, and then click the **Agree & Submit** button.