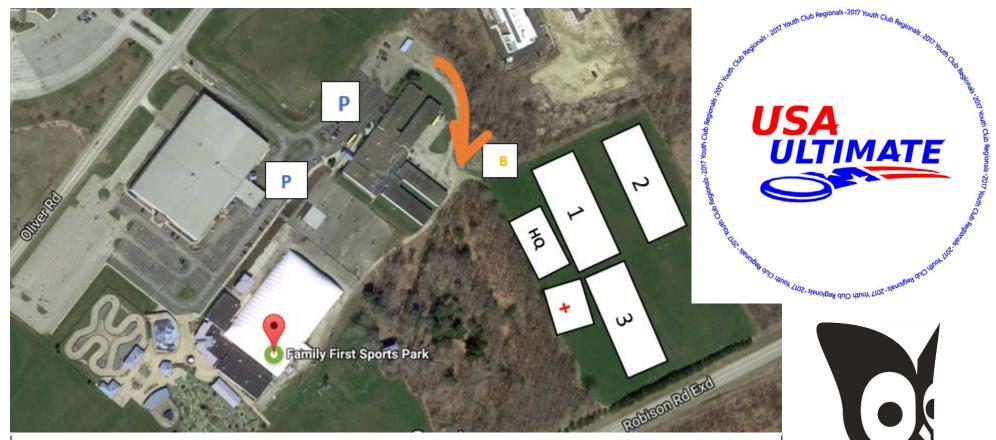

Family First Sports Park is located at **8155 Oliver Road, Erie, PA 16509** You can park in the lots as indicated by the [**P**] and there is also room to park on the side of Robinson Road just south of field # 3. A footpath from the lots to the fields is indicated by the orange arrow

As indicated on the map, the medical tent [+] and the portable bathrooms [B] will be located near the tournament headquarters tent [**HQ**].

A limited number of 2017 Youth Club Regionals discs will be offered for sale at tournament headquarters. They will be \$10 each. Payment can be made with cash (please nothing higher than a \$20 as only so much change is available) or check payable to USA Ultimate.