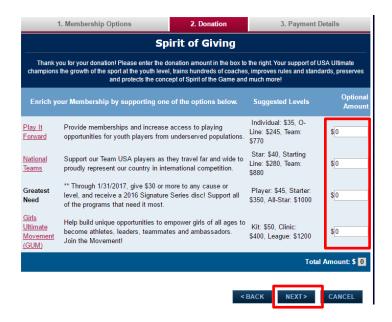

**6.** Adding a donation is optional. Click next to proceed to the "Payment Details" tab.

- **7.** There are 2 options for payment.
  - Process Payment" button will allow the user to enter Visa/Mastercard/Discover credit card details on the site (nothing is stored after processing)
  - "PayPal Check out" button will route the user to PayPal's site (returning the user to the USA Ultimate site after completion) You can use a credit card option here as well, without signing in.