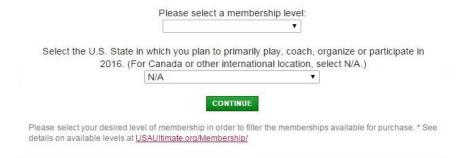

**4.** Select the level of the membership to which you wish to upgrade along with your planned U.S. state of participation for the calendar year.

5. Check the box beside your preferred and eligible membership level and then click next.