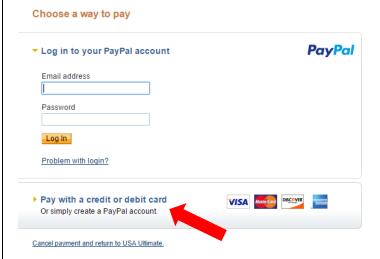

**8.** For the PayPal option, the user can choose to either log in to make a payment with a PayPal account, or select the "Pay with a credit or debit card" option to enter card details that will not be stored by PayPal.