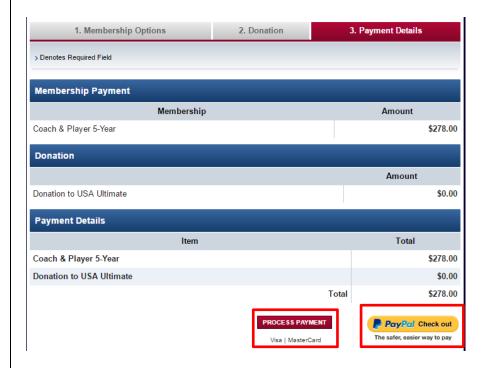

**6.** Adding a donation is optional. Click next to proceed to the "Payment Details" tab.

- **7.** There are 2 options for payment.
  - Process Payment" button will allow the user to enter Visa/Mastercard/Discover credit card details on the site (nothing is stored after processing)
  - "PayPal Check out" button will route the user to PayPal's site (returning the user to the USA Ultimate site after completion) You can use a credit card option here as well, without signing in.

**8.** For the PayPal option, the user can choose to either log in to make a payment with a PayPal account, or select the "Pay with a credit or debit card" option to enter card details that will not be stored by PayPal.