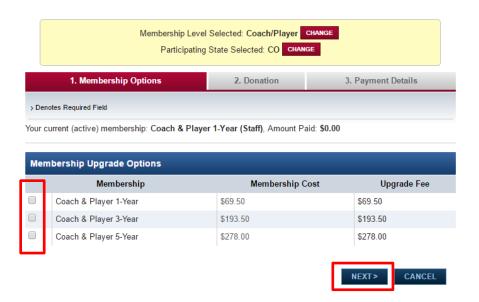

**4.** Select the level of the membership to which you wish to upgrade along with your planned U.S. state of participation for the calendar year.

5. Check the box beside your preferred and eligible membership level and then click next.